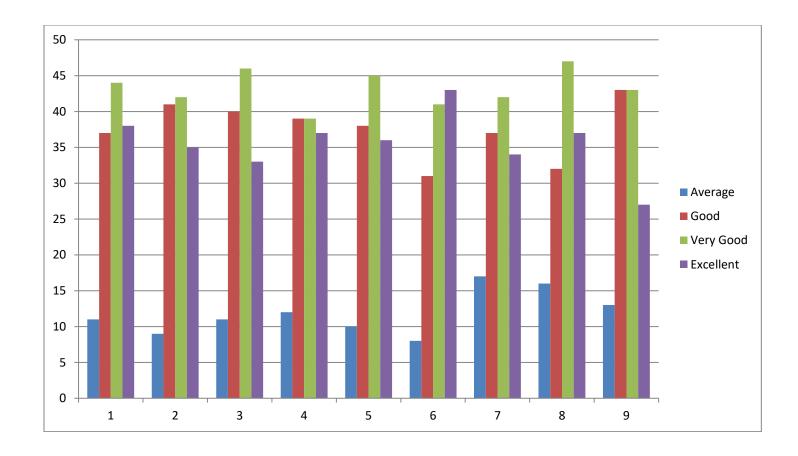

ESTD.- 1986

| Feedback | LIBRARY FEEDBACK |
|----------|------------------|
| I        |                  |

| SL No. |                                                                        | Average | Good | Very Good | Excellent |
|--------|------------------------------------------------------------------------|---------|------|-----------|-----------|
| 4      | How much useful and relevant are the resources                         |         |      |           |           |
| 1      | available in the library ?                                             | 11      | 37   | 44        | 38        |
| 2      | How much co-operative are the library staff?                           | 9       | 41   | 42        | 35        |
| 3      | How much do you rate the photocopy facility available in the library ? | 11      | 40   | 46        | 33        |
|        | •                                                                      | 11      | 40   | 40        | 33        |
| 4      | How regular can the students access the e-resources of the library?    | 12      | 39   | 39        | 37        |
| 5      | How satisfactory is the internet facility available in the library?    | 10      | 38   | 45        | 36        |
| 6      | How effective is the reading space in the library ?                    | 8       | 31   | 41        | 43        |
| 7      | How regularly is the library cleaned ?                                 | 17      | 37   | 42        | 34        |
| 8      | How much do you rate the rules and regulations of the library?         | 16      | 32   | 47        | 37        |
| 9      | How regularly do you fill like visiting the library                    | 13      |      |           | 27        |