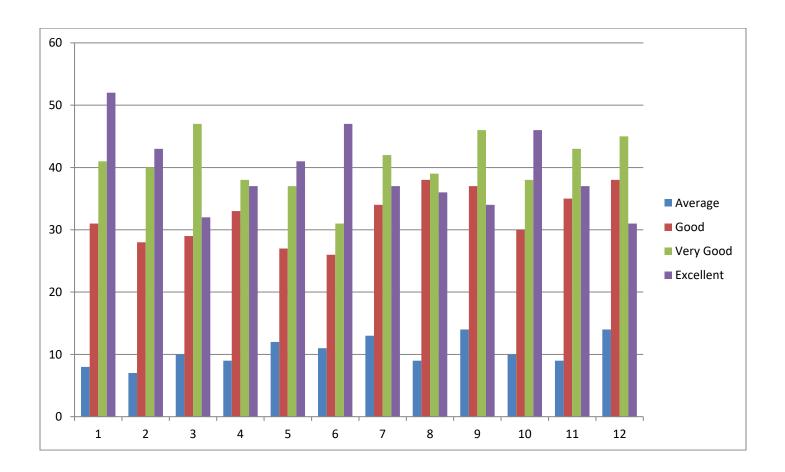

ESTD.- 1986

| SL No. |                                                                                                                    | Average | Good | Very<br>Good | Excellent |
|--------|--------------------------------------------------------------------------------------------------------------------|---------|------|--------------|-----------|
| 1      | How regular are the teachers in the taking classes ?                                                               | 12      | 32   | 47           | 37        |
| 2      | How approachable are the teachers either writtin the class or outside the class ?                                  | 9       | 37   | 43           |           |
| 3      | How approachable is the principal of college?                                                                      | 13      | 40   | 39           | 36        |
| 4      | How timely does college office circulate notice and other relevant facilities ?                                    | 10      | 35   | 42           | 46        |
| 5      | How regularly are the classrooms and toilets of college cleaned ?                                                  | 18      | 37   | 38           | 36        |
| 6      | How successfully is the quality of drinking water maintained in college campus ?                                   | 17      | 40   | 41           | 31        |
| 7      | How would you like to rate the quality availability and price of food available in college canteen ?               | 18      | 41   | 39           | 32        |
| 8      | How effective is the career counseling cell of college ?                                                           | 15      | 33   | 43           | 39        |
| 9      | How cooperative and well behaved are the office staff?                                                             | 11      | 36   | 36           | 46        |
| 10     | How useful is the internet connectivity in college campus ?                                                        | 20      | 27   | 37           | 45        |
| 11     | How useful is the college library and different laboratories?                                                      | 16      | 34   | 30           | 47        |
| 12     | How effective is the college office in assisting student availing different scholarship/concessions/free ship etc? | 14      | 31   | 34           |           |
| 13     | How peaceful and gender friendly is the college campus?                                                            | 13      | 35   | 47           | 34        |
| 14     | How useful is the free wi-fi zones of college ?                                                                    | 15      | 37   | 41           | 29        |
| 15     | How effective is the Grievance Redressal and the Gender Cell of the college ?                                      | 21      | 44   | 33           | 28        |
| 16     | How effective is the CAMS portal and operand free interactions through whatsapp groups ?                           | 17      | 39   | 40           | 36        |
| 17     | How useful are the health check-up and health awareness camps arranged in college ?                                | 15      | 37   | 39           | 36        |
| 18     | How effectively does college handle sudden illness of Students.                                                    | 16      | 29   | 37           | 44        |
| 19     | How useful are the campusing ventures through various companies and arranged by college ?                          | 15      | 41   | 36           | 32        |
| 20     | How effective are the outreach programmes arranged by NSS and NCC wings of college ?                               | 17      | 32   | 39           | 41        |
| 21     | Remarks or Suggestions if any                                                                                      | 14      | 34   | 38           | 46        |