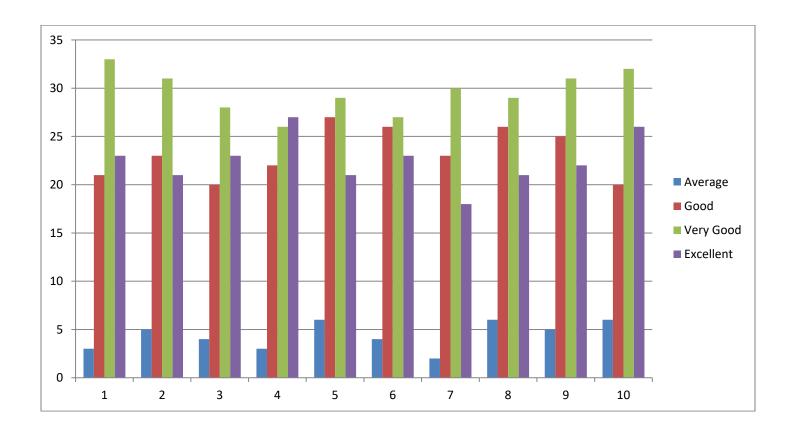

ESTD.- 1986

| Feedback | ALUMNI FEEDBACK   |
|----------|-------------------|
| reeuback | ALUIVINI FEEDBACK |

| SL No. |                                                                                                                               | Average | Good | Very Good | Excellent |
|--------|-------------------------------------------------------------------------------------------------------------------------------|---------|------|-----------|-----------|
| 1      | How effective are the facilities provided to the students ?                                                                   | 3       | 21   | 33        | 23        |
| 2      | How useful are the faculties and classes for future prospects?                                                                | 5       | 23   | 31        | 21        |
| 3      | How useful are the library resources for academic excellence?                                                                 | 4       | 20   | 28        | 23        |
| 4      | How much helpful and approachable is the Principal of the college ?                                                           | 3       | 22   | 26        | 27        |
| 5      | How much co-operation is usually received form the office staff?                                                              | 6       | 27   | 29        | 21        |
| 6      | How much cleanliness and higiene is maintained in the college campus ?                                                        | 4       | 26   | 27        | 23        |
| 7      | How much cultural activities are encouraged in the college?                                                                   | 2       | 23   | 30        | 18        |
| 8      | How much effective are the career counsiling activities in the college?                                                       | 6       | 26   | 29        | 21        |
| 9      | How effective are the outreach activities (through NSS and NCC) in the college ?                                              | 5       | 25   | 31        | 22        |
| 10     | How much active are the different students welfare related cells (Anti Raging cell, Gender cell, Grievance, Redressal cells)? | 6       | 20   | 32        | 26        |