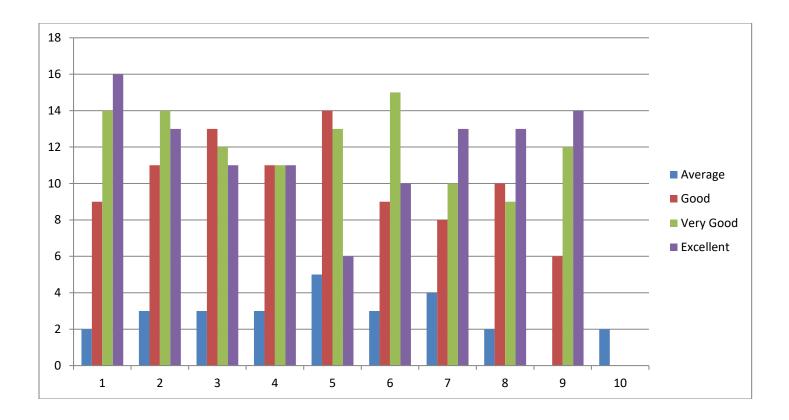

ESTD.- 1986

| Feedback | Parent Feedback |
|----------|-----------------|
|----------|-----------------|

| SL No. |                                                                   | Average | Good | Very Good | Excellent |
|--------|-------------------------------------------------------------------|---------|------|-----------|-----------|
| 1      | How well the class routine has been arranged ?                    | 2       | 9    | 14        | 16        |
| 2      | How much regularity is maintained about the classes ?             | 3       | 11   | 14        | 13        |
| 3      | How much co-operation is received form library staff ?            | 3       | 13   | 12        | 11        |
| 4      | How far cleanliness and hygiene is maintained in college campus ? | 3       | 11   | 11        | 11        |
| 5      | How regular are the toilets in the college cleaned properly ?     | 5       | 14   | 13        | 6         |
| 6      | How much approachable is the Principal of college ?               | 3       | 9    | 15        | 10        |
| 7      | How much co-operation are the office staff of college ?           | 4       | 8    | 10        | 13        |
| 8      | Are the teachers of college approachable ?                        | 2       | 10   | 9         | 13        |
| 9      | What is your over all analysis of the intuition ?                 | 0       | 6    | 12        | 14        |
| 10     | Do you have any other opinion/suggestions ?                       | 2       | 0    | 0         | 0         |